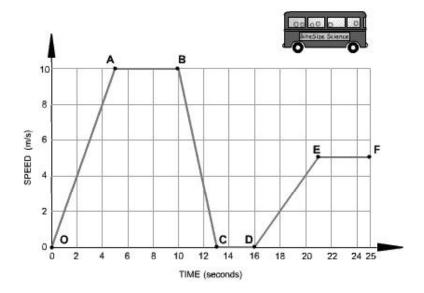

The graph below shows how the speed of a bus changes during part of a journey

Choose the correct words from the following list to describe the motion during each segment of the journey to fill in the blanks.

- accelerating
- decelerating
- constant speed

It is gradually increasing in speed.

at rest

| <b>Segment 0-A</b> The bus is from 0 to 10 m/s in 5 seconds.  | Its speed changes |
|---------------------------------------------------------------|-------------------|
| Segment A-B The bus is moving at a                            | of 10             |
| m/s for 5 seconds.                                            |                   |
| Segment B-C The bus is down from 10 m/s to rest in 3 seconds. | It is slowing     |
| Segment C-D The bus isstopped.                                | It has            |
| Segment D-E The bus is                                        |                   |